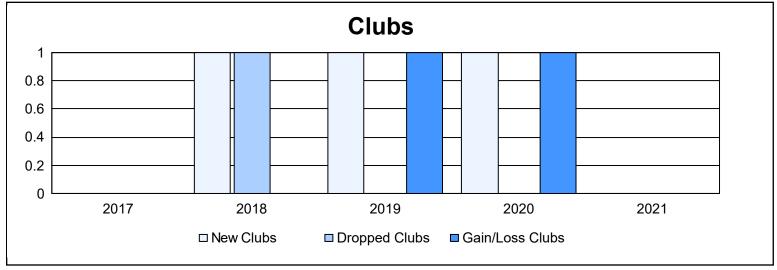

District 111MS As of June 2021 Cumulative

| Year      | New<br>Clubs | Dropped<br>Clubs | Gain/<br>Loss<br>Clubs | New<br>Members | Charter<br>Members | Reinstate<br>Members | Transfer<br>Members | Total<br>Member<br>Added | Total<br>Members<br>Dropped | Gain/<br>Loss<br>Members |
|-----------|--------------|------------------|------------------------|----------------|--------------------|----------------------|---------------------|--------------------------|-----------------------------|--------------------------|
| 2016-2017 | 0            | 0                | 0                      | 158            | 0                  | 3                    | 6                   | 167                      | 161                         | 6                        |
| 2017-2018 | 1            | 1                | 0                      | 167            | 21                 | 4                    | 10                  | 202                      | 195                         | 7                        |
| 2018-2019 | 1            | 0                | 1                      | 156            | 22                 | 2                    | 10                  | 190                      | 153                         | 37                       |
| 2019-2020 | 1            | 0                | 1                      | 155            | 21                 | 1                    | 13                  | 190                      | 164                         | 26                       |
| 2020-2021 | 0            | 0                | 0                      | 91             | 0                  | 2                    | 4                   | 97                       | 146                         | -49                      |
| Average   | 1            | 0                | 0                      | 145            | 13                 | 2                    | 9                   | 169                      | 164                         | 5                        |